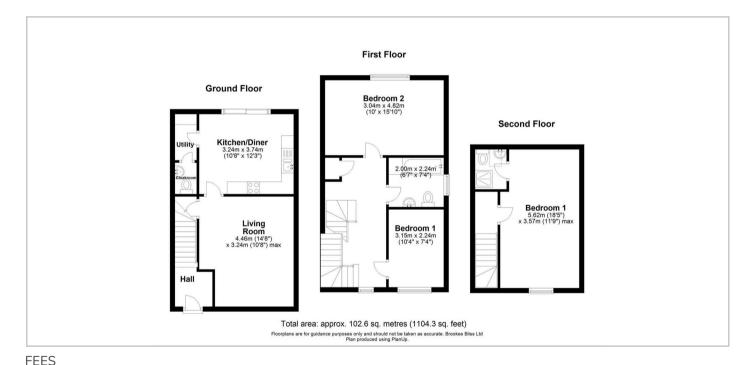

## PROPERTY SUMMARY

A beautifully presented three bedroom Bloor Home situated on a sought after residential development north of the city. The property which was constructed two years ago has accommodation over three floors and comprises a small entrance hall, living room, kitchen /diner with all appliances, utility, cloakroom, 2 bedrooms to the middle floor and family bathroom and master bedroom to the top floor with en-suite shower room. To the side is a driveway with parking for two vehicles and to the rear a lawned garden with patio and shed.