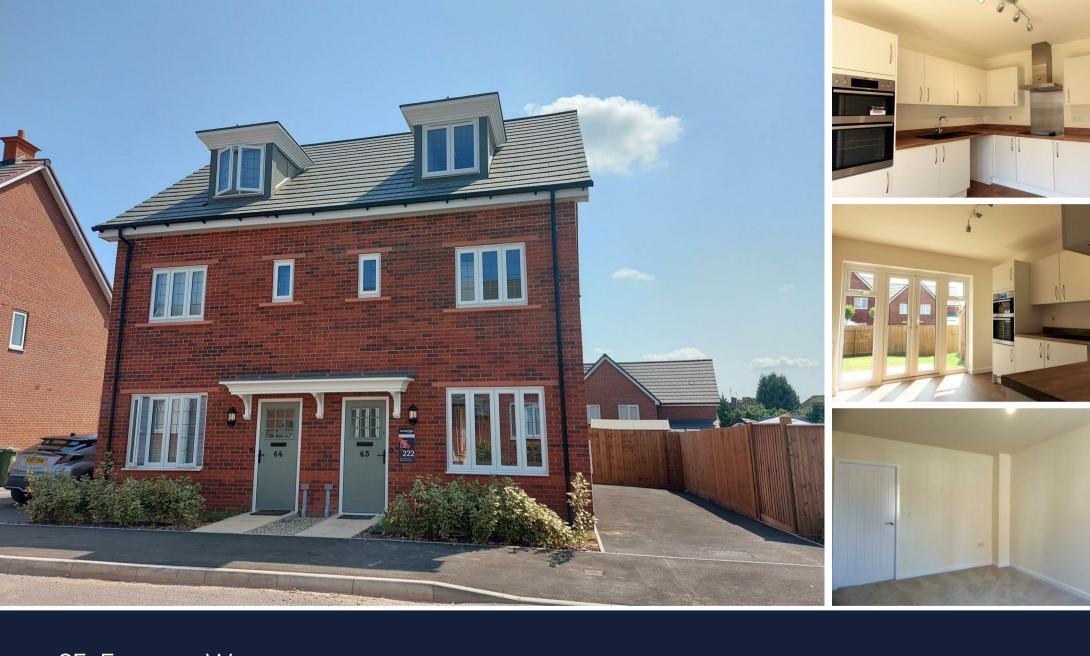

## PROPERTY SUMMARY

A beautifully presented three bedroom Bloor Home situated on a sought after residential development north of the city. The property which was constructed two years ago has accommodation over three floors and comprises a small entrance hall, living room, kitchen /diner with all appliances, utility, cloakroom, 2 bedrooms to the middle floor and family bathroom and master bedroom to the top floor with en-suite shower room. To the side is a driveway with parking for two vehicles and to the rear a lawned garden with patio and shed.